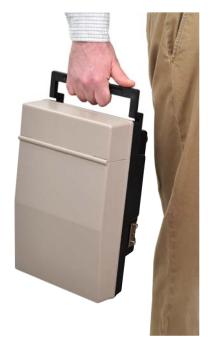

Display Type: LED

Dimensions: 8.9" W x 15.0" D x 7.3" H

- A compact counting workhouse: counts up to 2,000 coins per minute.
- Multiple mode options: Count, Add or set custom Batch amounts.
- Special off-sorting option, which works on all modes, allows for a single denomination to be counted while sorting out others.
- Works with all North American coins:
  U.S., Canadian, and Mexican.
  Works with most tokens too.
- Perfect on the go: small, lightweight size with a built-in handle.