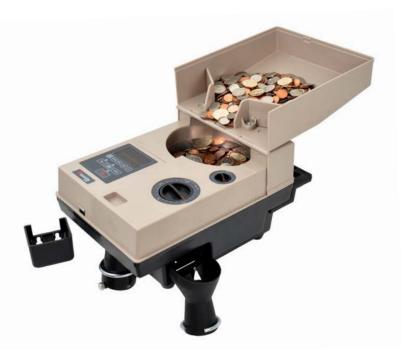

## C500 Series

## Portable Heavy-Duty Coin Counter/Off-Sorter

## 

Grade: Business

Counting Speed: 2,200 Coins per Minute

Capacity: 4,000 (Dimes)

**Countable Coins:** All US, Mexican and Canadian Coins and Most Tokens (with Adjustable Coin Thickness)

Operational Modes: Count, Batch, Add, Off-Sort

Display Type: LED

Dimensions: 8.9" W x 15.0" D x 7.3" H

- A compact counting workhouse: counts up to 2,000 coins per minute.
- Multiple mode options: Count, Add or set custom Batch amounts.
- Special off-sorting option, which works on all modes, allows for a single denomination to be counted while sorting out others.
- Works with all North American coins:
  U.S., Canadian, and Mexican.
  Works with most tokens too.
- Perfect on the go: small, lightweight size with a built-in handle.